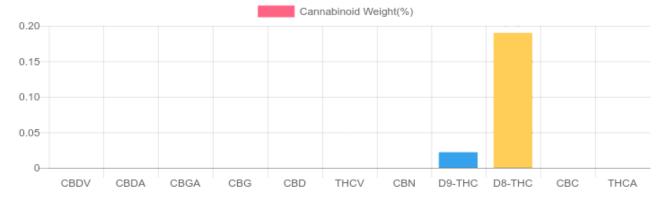

## Sample

0.022% D9-THC N/D Total CBD

25.5 mg Cannabinoids per unit N/D mg CBD per unit

1 unit = 12 grams per unit x Cannabinoid concentration

## Cannabinoids Test

SHIMADZU INTEGRATED UPLC-PDA

| GSL SOP 400        | PREPARED: 08/18/2020 18:36:08 |           | UPLOADED: 08/19/2020 11:43:32 |         |
|--------------------|-------------------------------|-----------|-------------------------------|---------|
| Cannabinoids       | LOQ                           | weight(%) | mg/g                          | mg/unit |
| D9-THC             | 10 PPM                        | 0.022%    | 0.223                         | 2.7     |
| THCA               | 10 PPM                        | N/D       | N/D                           | N/D     |
| CBD                | 10 PPM                        | N/D       | N/D                           | N/D     |
| CBDA               | 20 PPM                        | N/D       | N/D                           | N/D     |
| CBDV               | 20 PPM                        | N/D       | N/D                           | N/D     |
| CBC                | 10 PPM                        | N/D       | N/D                           | N/D     |
| CBN                | 10 PPM                        | N/D       | N/D                           | N/D     |
| CBG                | 10 PPM                        | N/D       | N/D                           | N/D     |
| CBGA               | 20 PPM                        | N/D       | N/D                           | N/D     |
| D8-THC             | 10 PPM                        | 0.190%    | 1.901                         | 22.8    |
| THCV               | 10 PPM                        | N/D       | N/D                           | N/D     |
| TOTAL D9-THC       |                               | 0.022%    | 0.022%                        | 2.7     |
| TOTAL CBD*         |                               | N/D       | N/D                           | N/D     |
| TOTAL CANNABINOIDS |                               | 0.212%    | 2.124                         | 25.5    |